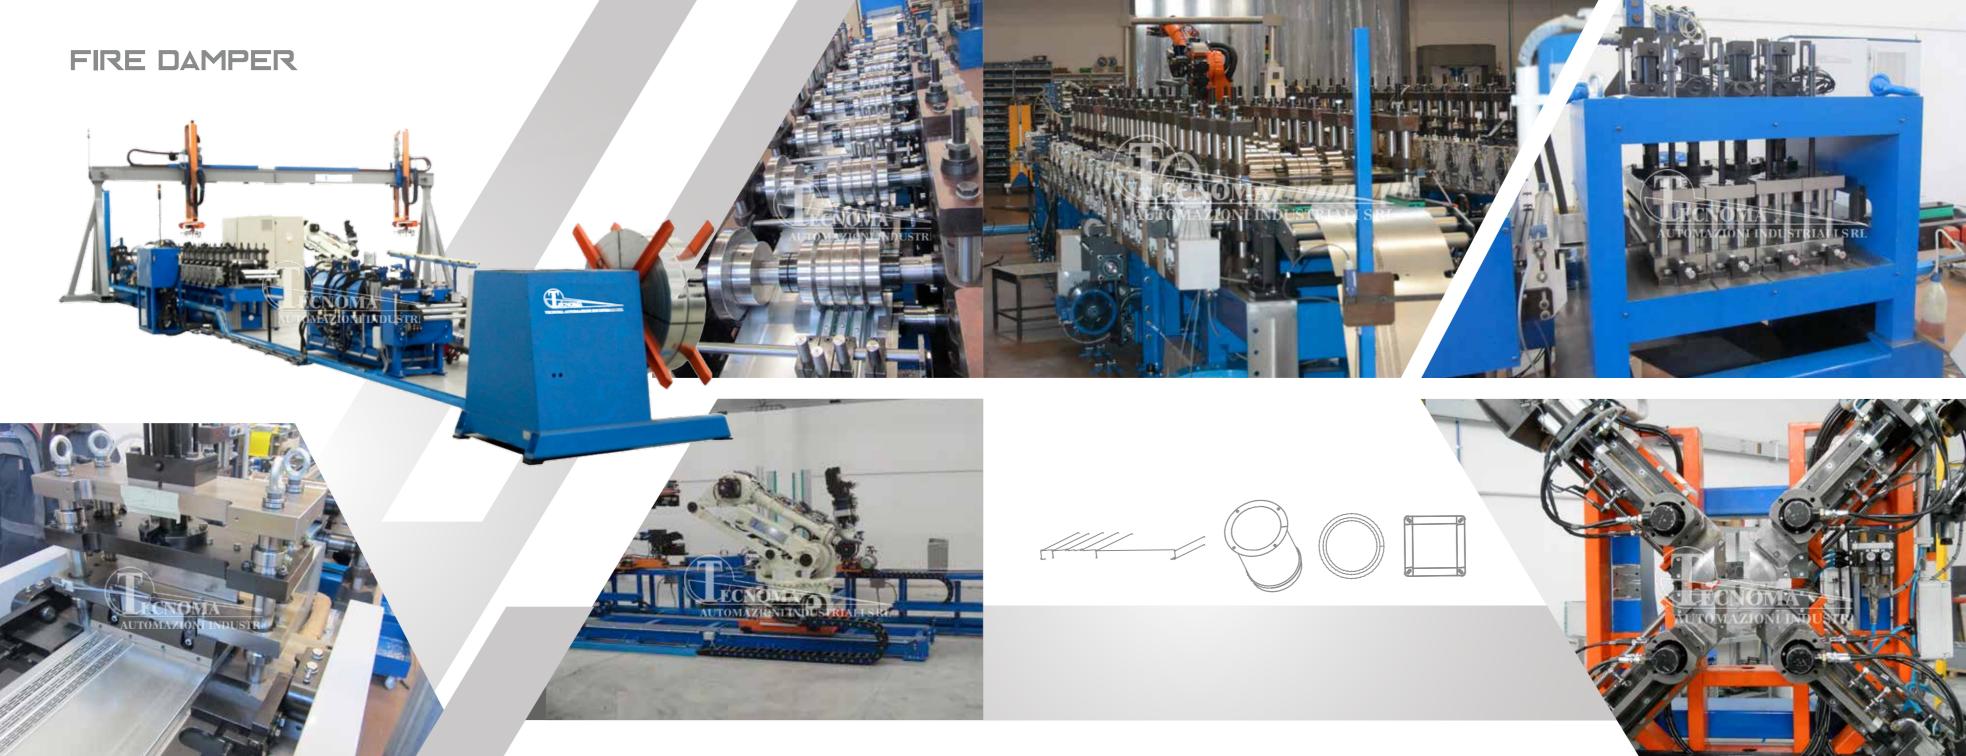

Roll forming lines compact,

fixed, with cassettes, duplex adjustable in width, multi-profiles and combined

Profiling implants to manufacture insulated panels for covering and wall

Lines integrated with mechanical hand, controlled by anthropomorphic or Cartesian robots. to pile up, palletizer and packaging of the profiles

#### OUR RANGE OF LINES INCLUDES

Installation for working metal sheets (zinc-coated steel and painted, aluminium, stainless steel, copper) Line to manufacture every kind of profiles open and close: welded and/or seamed tubes. uprights, attics, coverings, profiles for plasterboard, electrical canals, automotive, drainpipes, etc

Lines integrated with decoiler/s, coil junction, unit of laying felt and/or protective film, punching units, multi-press, start-stop or flying cuttings, welding units

Bendings and rollformings

Avant-garde technological design devices of easy management