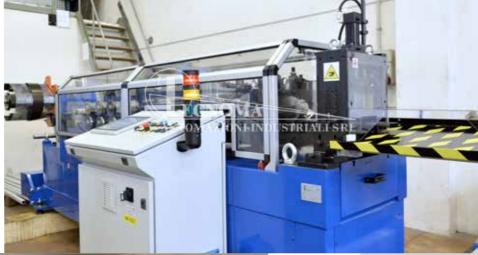

Roll forming lines compact,

fixed, with cassettes, duplex adjustable in width, multi-profiles and combined

Profiling implants to manufacture insulated panels for covering and wall

Lines integrated with mechanical hand, controlled by anthropomorphic or Cartesian robots. to pile up, palletizer and packaging of the profiles

#### OUR RANGE OF LINES INCLUDES

Installation for working metal sheets (zinc-coated steel and painted, aluminium, stainless steel, copper) Line to manufacture every kind of profiles open and close: welded and/or seamed tubes. uprights, attics, coverings, profiles for plasterboard, electrical canals, automotive, drainpipes, etc

Lines integrated with decoiler/s, coil junction, unit of laying felt and/or protective film, punching units, multi-press, start-stop or flying cuttings, welding units

Bendings and rollformings

Avant-garde technological design devices of easy management