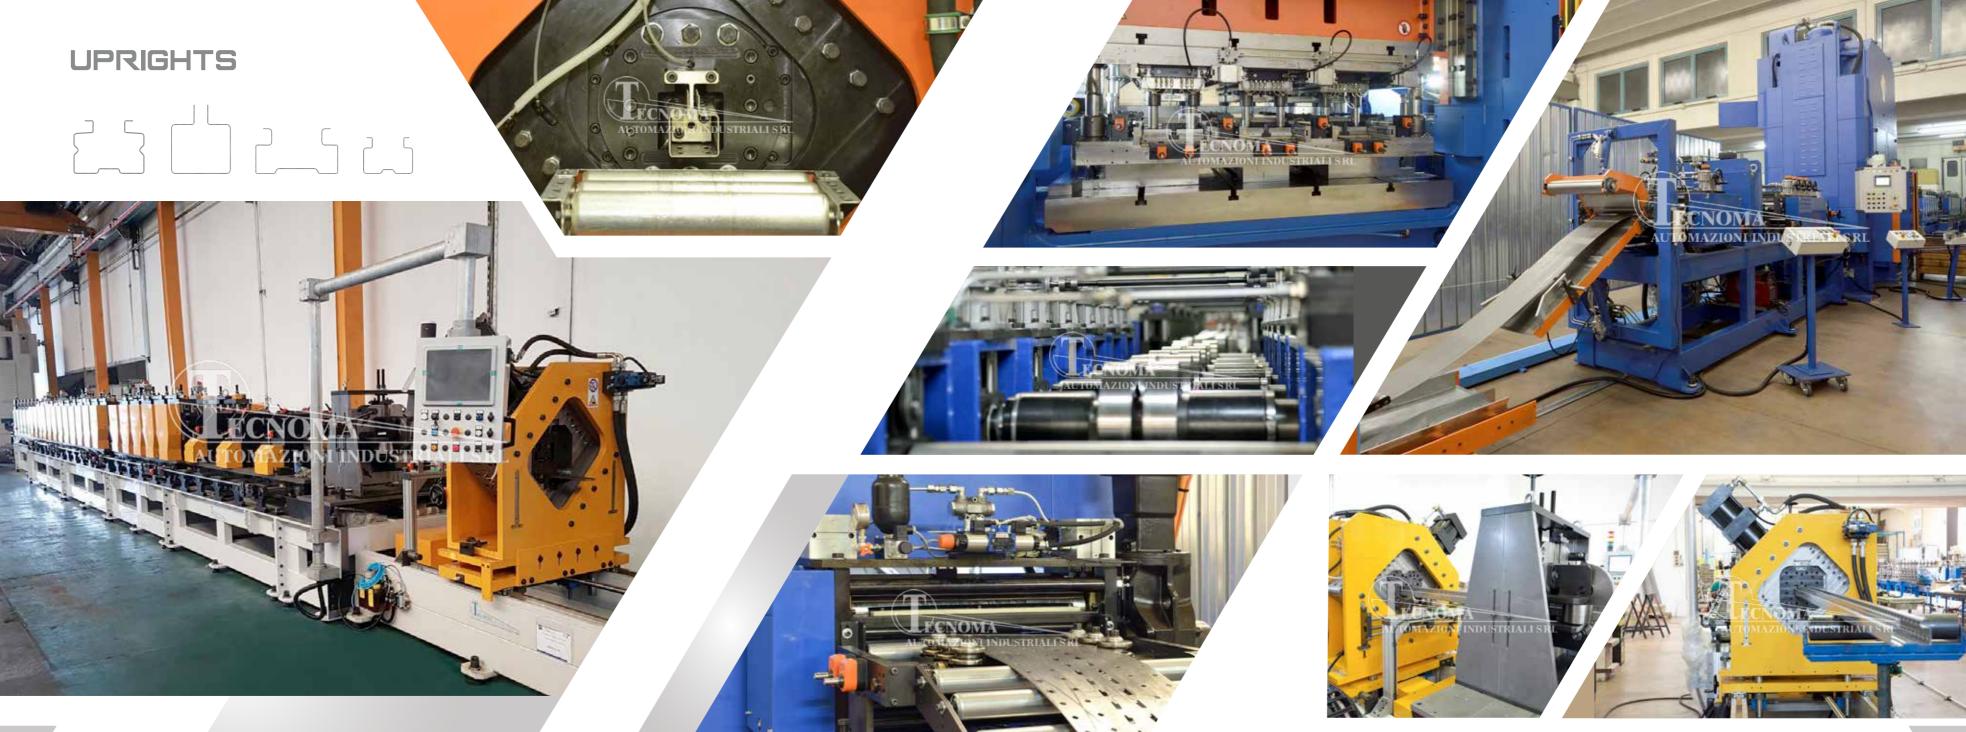

Roll forming lines compact,

fixed, with cassettes, duplex adjustable in width, multi-profiles and combined

Profiling implants to manufacture insulated panels for covering and wall

Lines integrated with mechanical hand, controlled by anthropomorphic or Cartesian robots. to pile up, palletizer and packaging of the profiles

#### OUR RANGE OF LINES INCLUDES

Installation for working metal sheets (zinc-coated steel and painted, aluminium, stainless steel, copper) Line to manufacture every kind of profiles open and close: welded and/or seamed tubes. uprights, attics, coverings, profiles for plasterboard, electrical canals, automotive, drainpipes, etc

Lines integrated with decoiler/s, coil junction, unit of laying felt and/or protective film, punching units, multi-press, start-stop or flying cuttings, welding units

Bendings and rollformings

Avant-garde technological design devices of easy management

Our lines are personalized and studied together with our Clients based on the profile/s to realize