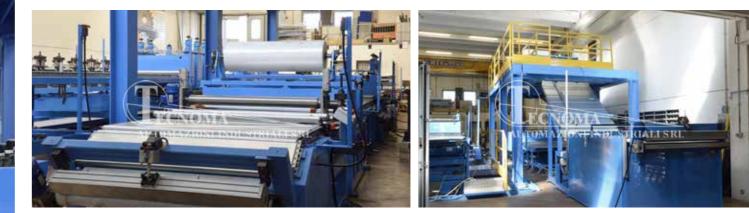

Roll forming lines compact,

fixed, with cassettes, duplex adjustable in width, multi-profiles and combined

Profiling implants to manufacture insulated panels for covering and wall

Lines integrated with mechanical hand, controlled by anthropomorphic or Cartesian robots. to pile up, palletizer and packaging of the profiles

Lines integrated with decoiler/s, coil junction, unit of laying felt and/or protective film, punching units, multi-press, start-stop or flying cuttings, welding units

Bendings and rollformings

Avant-garde technological design devices of easy management