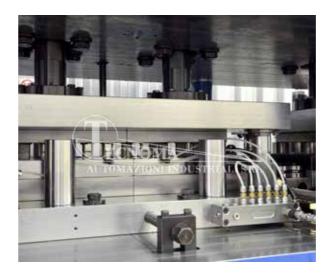

Lines integrated with decoiler/s, coil junction, unit of laying felt and/or protective film, punching units, multi-press, start-stop or flying cuttings, welding units

Bendings and rollformings

Avant-garde technological design devices of easy management