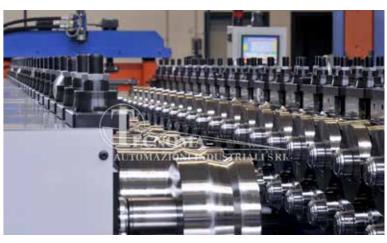

Roll forming lines compact,

fixed, with cassettes, duplex adjustable in width, multi-profiles and combined

Profiling implants to manufacture insulated panels for covering and wall

Lines integrated with mechanical hand, controlled by anthropomorphic or Cartesian robots. to pile up, palletizer and packaging of the profiles

Lines integrated with decoiler/s, coil junction, unit of laying felt and/or protective film, punching units, multi-press, start-stop or flying cuttings, welding units

Bendings and rollformings

Avant-garde technological design devices of easy management