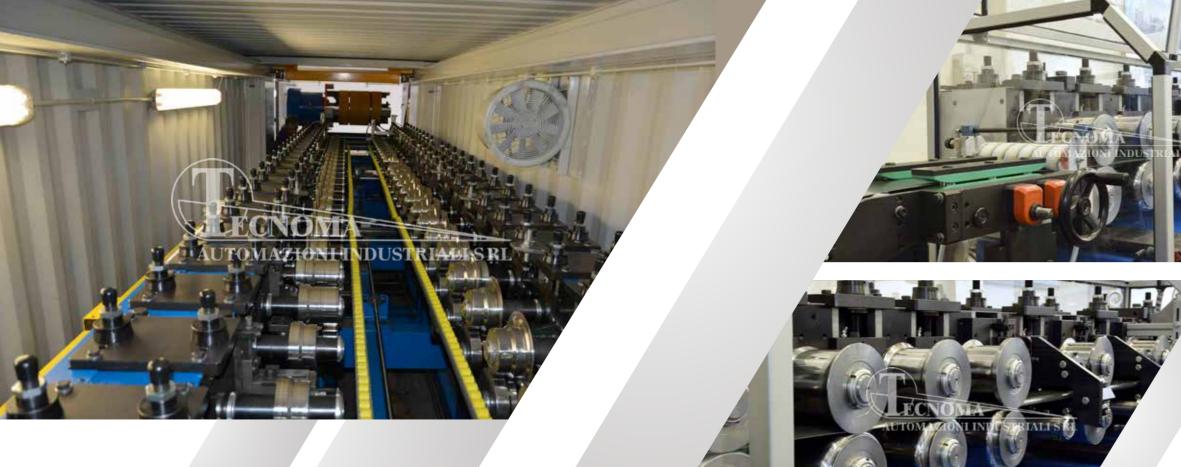

Roll forming lines compact,

fixed, with cassettes, duplex adjustable in width, multi-profiles and combined

Profiling implants to manufacture insulated panels for covering and wall

Lines integrated with mechanical hand, controlled by anthropomorphic or Cartesian robots. to pile up, palletizer and packaging of the profiles

#### OUR RANGE OF LINES INCLUDES

Installation for working metal sheets (zinc-coated steel and painted, aluminium, stainless steel, copper) Line to manufacture every kind of profiles open and close: welded and/or seamed tubes. uprights, attics, coverings, profiles for plasterboard, electrical canals, automotive, drainpipes, etc

Lines integrated with decoiler/s, coil junction, unit of laying felt and/or protective film, punching units, multi-press, start-stop or flying cuttings, welding units

Bendings and rollformings

Avant-garde technological design devices of easy management