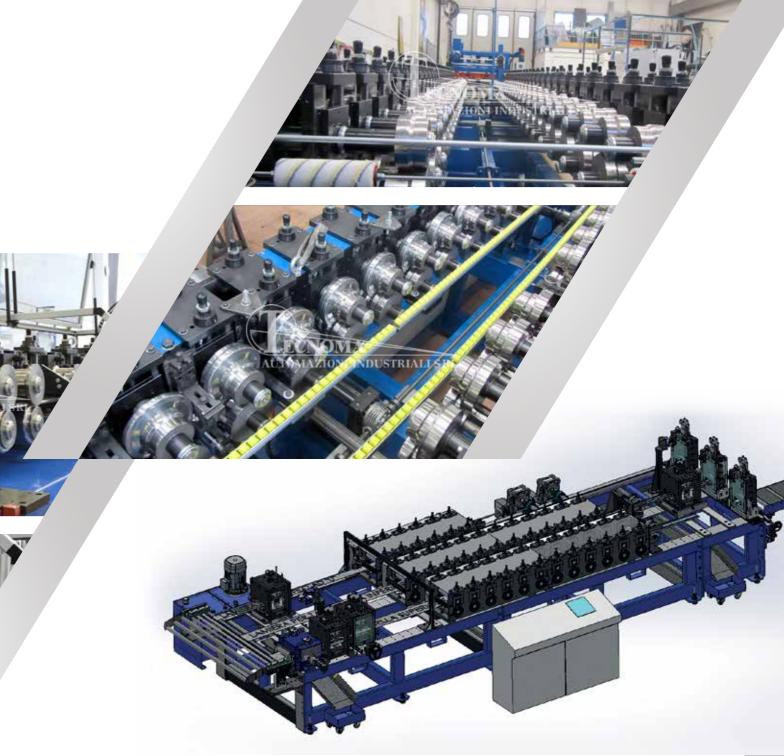

Roll forming lines compact,

fixed, with cassettes, duplex adjustable in width, multi-profiles and combined

Profiling implants to manufacture insulated panels for covering and wall

Lines integrated with mechanical hand, controlled by anthropomorphic or Cartesian robots. to pile up, palletizer and packaging of the profiles

#### OUR RANGE OF LINES INCLUDES

Installation for working metal sheets (zinc-coated steel and painted, aluminium, stainless steel, copper) Line to manufacture every kind of profiles open and close: welded and/or seamed tubes. uprights, attics, coverings, profiles for plasterboard, electrical canals, automotive, drainpipes, etc

Lines integrated with decoiler/s, coil junction, unit of laying felt and/or protective film, punching units, multi-press, start-stop or flying cuttings, welding units

Bendings and rollformings

Avant-garde technological design devices of easy management