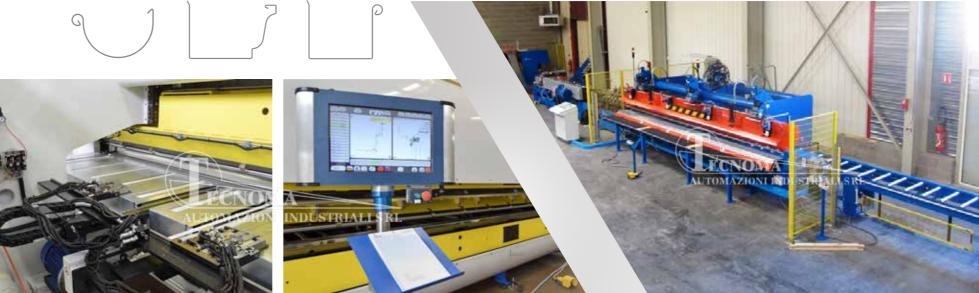

#### OUR RANGE OF LINES INCLUDES

Installation for working metal sheets (zinc-coated steel and painted, aluminium, stainless steel, copper) Line to manufacture every kind of profiles open and close: welded and/or seamed tubes. uprights, attics, coverings, profiles for plasterboard, electrical canals, automotive, drainpipes, etc

Lines integrated with decoiler/s, coil junction, unit of laying felt and/or protective film, punching units, multi-press, start-stop or flying cuttings, welding units

Bendings and rollformings

Avant-garde technological design devices of easy management

## DRAINPIPES

OMAZIONI INDUSTRIALI SRL