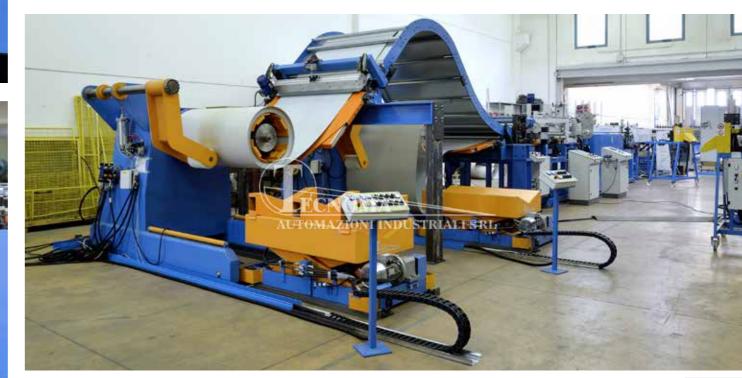

Roll forming lines compact,

fixed, with cassettes, duplex adjustable in width, multi-profiles and combined

Profiling implants to manufacture insulated panels for covering and wall

Lines integrated with mechanical hand, controlled by anthropomorphic or Cartesian robots. to pile up, palletizer and packaging of the profiles

Lines integrated with decoiler/s, coil junction, unit of laying felt and/or protective film, punching units, multi-press, start-stop or flying cuttings, welding units

Bendings and rollformings

Avant-garde technological design devices of easy management