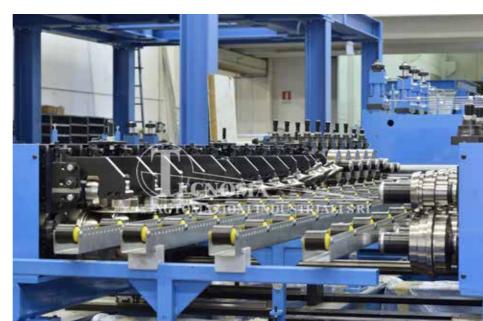

Roll forming lines compact,

fixed, with cassettes, duplex adjustable in width, multi-profiles and combined

Profiling implants to manufacture insulated panels for covering and wall

Lines integrated with mechanical hand, controlled by anthropomorphic or Cartesian robots. to pile up, palletizer and packaging of the profiles

Lines integrated with decoiler/s, coil junction, unit of laying felt and/or protective film, punching units, multi-press, start-stop or flying cuttings, welding units

Bendings and rollformings

Avant-garde technological design devices of easy management

## **BIG THICKNESS**