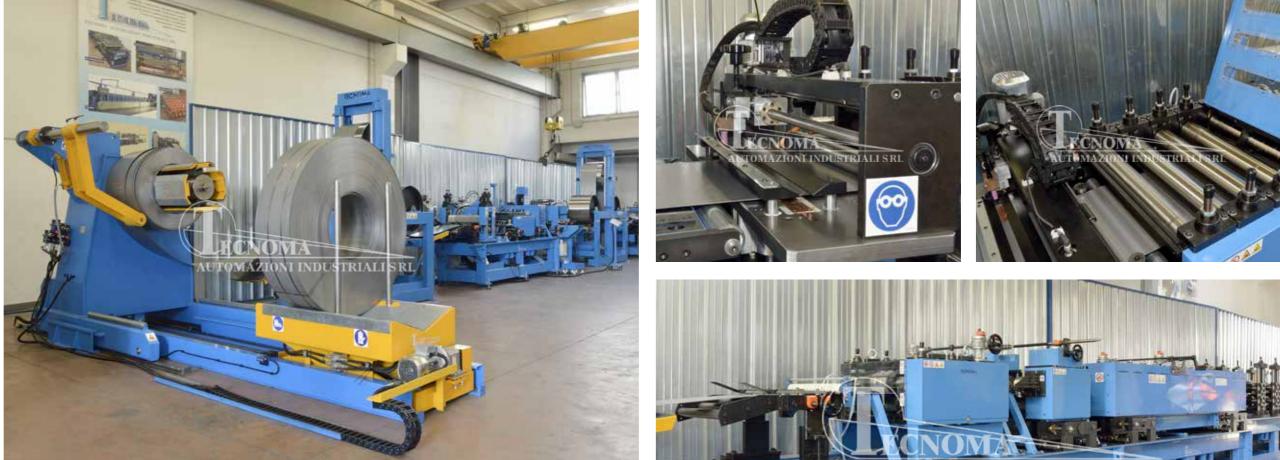

Roll forming lines compact,

fixed, with cassettes, duplex adjustable in width, multi-profiles and combined

Profiling implants to manufacture insulated panels for covering and wall

Lines integrated with mechanical hand, controlled by anthropomorphic or Cartesian robots. to pile up, palletizer and packaging of the profiles

#### OUR RANGE OF LINES INCLUDES

Installation for working metal sheets (zinc-coated steel and painted, aluminium, stainless steel, copper) Line to manufacture every kind of profiles open and close: welded and/or seamed tubes. uprights, attics, coverings, profiles for plasterboard, electrical canals, automotive, drainpipes, etc

Lines integrated with decoiler/s, coil junction, unit of laying felt and/or protective film, punching units, multi-press, start-stop or flying cuttings, welding units

Bendings and rollformings

Avant-garde technological design devices of easy management

Our lines are personalized and studied together with our Clients based on the profile/s to realize