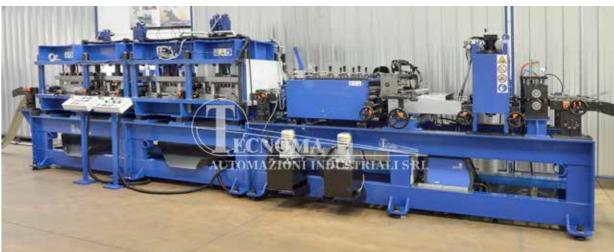

Roll forming lines compact,

fixed, with cassettes, duplex adjustable in width, multi-profiles and combined

Profiling implants to manufacture insulated panels for covering and wall

Lines integrated with mechanical hand, controlled by anthropomorphic or Cartesian robots. to pile up, palletizer and packaging of the profiles

Lines integrated with decoiler/s, coil junction, unit of laying felt and/or protective film, punching units, multi-press, start-stop or flying cuttings, welding units

Bendings and rollformings

Avant-garde technological design devices of easy management