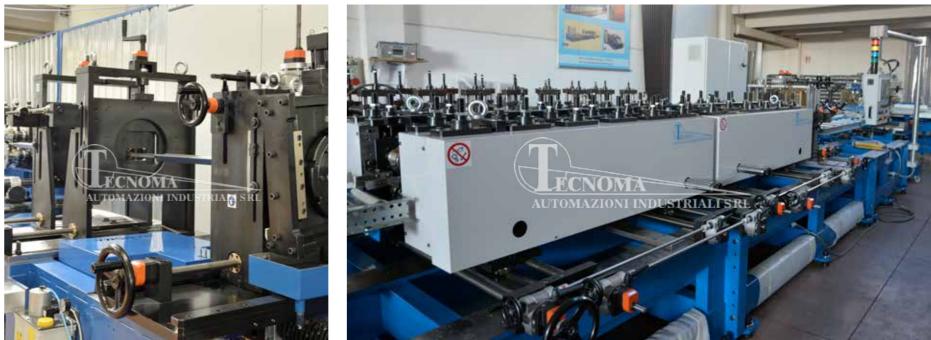

Roll forming lines compact,

fixed, with cassettes, duplex adjustable in width, multi-profiles and combined

Profiling implants to manufacture insulated panels for covering and wall

Lines integrated with mechanical hand, controlled by anthropomorphic or Cartesian robots. to pile up, palletizer and packaging of the profiles

#### OUR RANGE OF LINES INCLUDES

Installation for working metal sheets (zinc-coated steel and painted, aluminium, stainless steel, copper) Line to manufacture every kind of profiles open and close: welded and/or seamed tubes. uprights, attics, coverings, profiles for plasterboard, electrical canals, automotive, drainpipes, etc

Lines integrated with decoiler/s, coil junction, unit of laying felt and/or protective film, punching units, multi-press, start-stop or flying cuttings, welding units

Bendings and rollformings

Avant-garde technological design devices of easy management