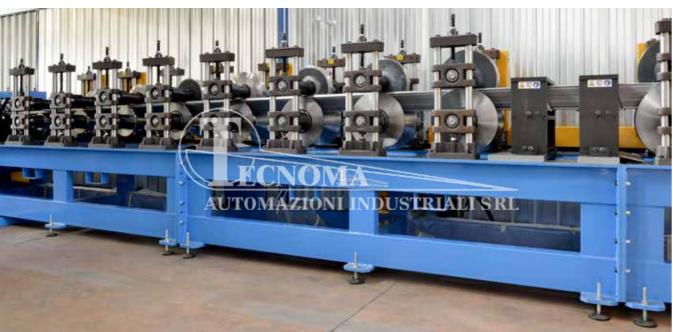

Roll forming lines compact,

fixed, with cassettes, duplex adjustable in width, multi-profiles and combined

Profiling implants to manufacture insulated panels for covering and wall

Lines integrated with mechanical hand, controlled by anthropomorphic or Cartesian robots. to pile up, palletizer and packaging of the profiles

Lines integrated with decoiler/s, coil junction, unit of laying felt and/or protective film, punching units, multi-press, start-stop or flying cuttings, welding units

Bendings and rollformings

Avant-garde technological design devices of easy management