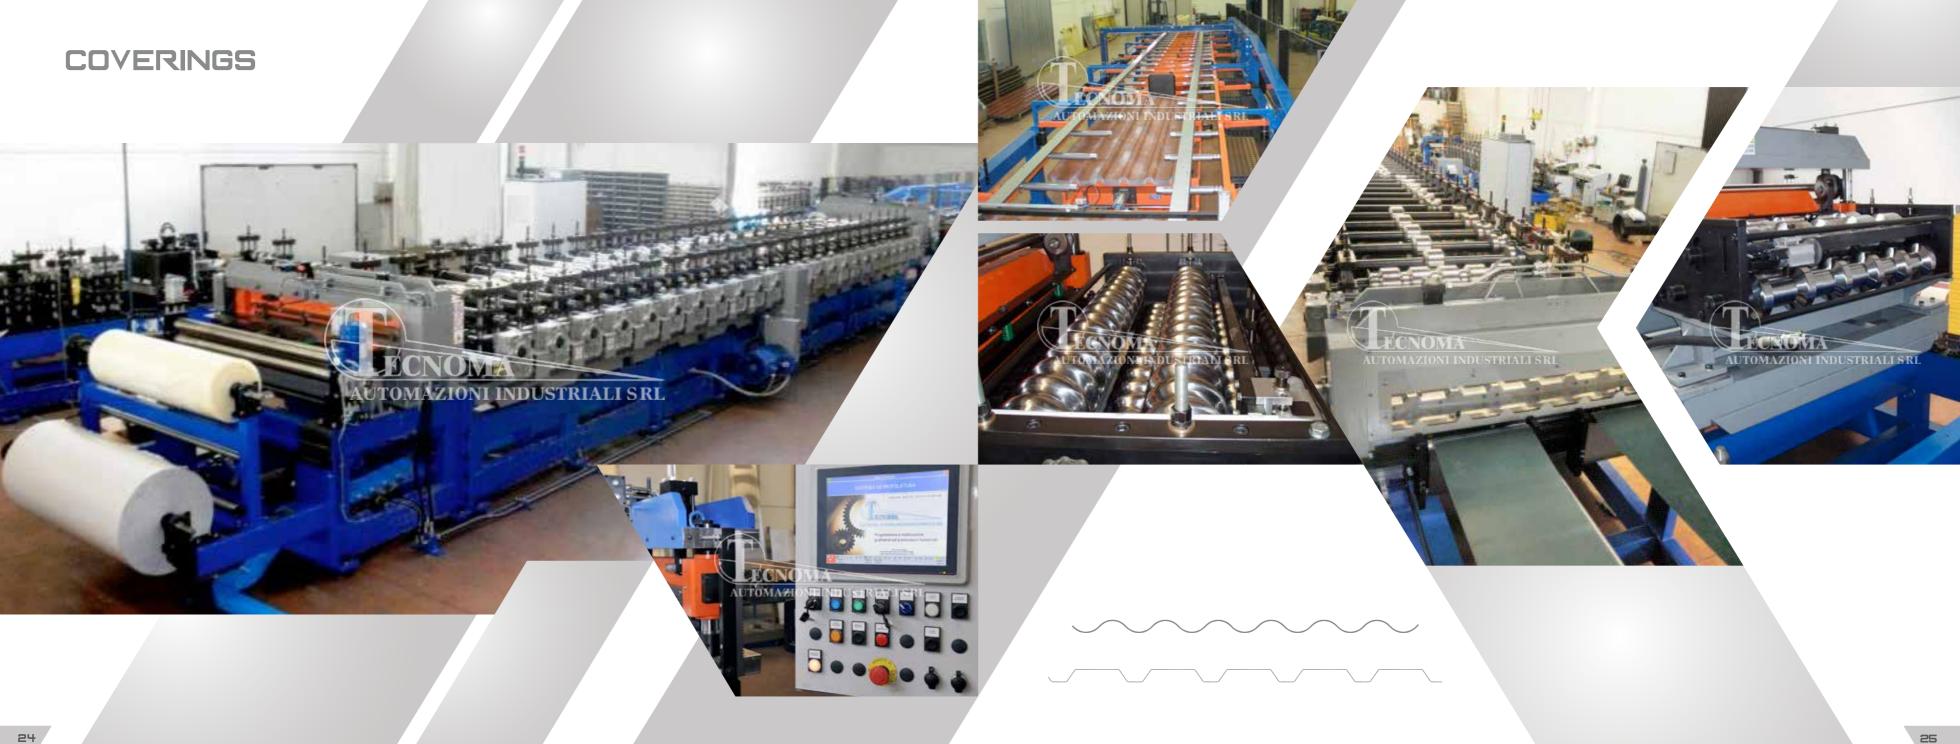

Roll forming lines compact,

fixed, with cassettes, duplex adjustable in width, multi-profiles and combined

Profiling implants to manufacture insulated panels for covering and wall

Lines integrated with mechanical hand, controlled by anthropomorphic or Cartesian robots. to pile up, palletizer and packaging of the profiles

#### OUR RANGE OF LINES INCLUDES

Installation for working metal sheets (zinc-coated steel and painted, aluminium, stainless steel, copper) Line to manufacture every kind of profiles open and close: welded and/or seamed tubes. uprights, attics, coverings, profiles for plasterboard, electrical canals, automotive, drainpipes, etc

Lines integrated with decoiler/s, coil junction, unit of laying felt and/or protective film, punching units, multi-press, start-stop or flying cuttings, welding units

Bendings and rollformings

Avant-garde technological design devices of easy management