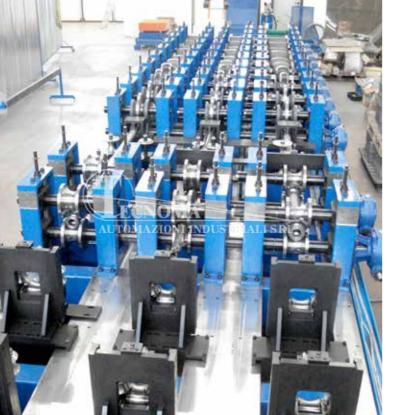

Roll forming lines compact,

fixed, with cassettes, duplex adjustable in width, multi-profiles and combined

Profiling implants to manufacture insulated panels for covering and wall

Lines integrated with mechanical hand, controlled by anthropomorphic or Cartesian robots. to pile up, palletizer and packaging of the profiles

#### OUR RANGE OF LINES INCLUDES

Installation for working metal sheets (zinc-coated steel and painted, aluminium, stainless steel, copper) Line to manufacture every kind of profiles open and close: welded and/or seamed tubes. uprights, attics, coverings, profiles for plasterboard, electrical canals, automotive, drainpipes, etc

Lines integrated with decoiler/s, coil junction, unit of laying felt and/or protective film, punching units, multi-press, start-stop or flying cuttings, welding units

Bendings and rollformings

Avant-garde technological design devices of easy management