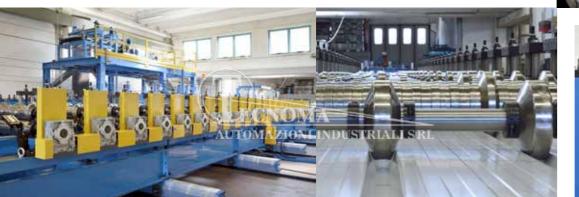

Roll forming lines compact,

fixed, with cassettes, duplex adjustable in width, multi-profiles and combined

Profiling implants to manufacture insulated panels for covering and wall

Lines integrated with mechanical hand, controlled by anthropomorphic or Cartesian robots. to pile up, palletizer and packaging of the profiles

#### OUR RANGE OF LINES INCLUDES

Installation for working metal sheets (zinc-coated steel and painted, aluminium, stainless steel, copper) Line to manufacture every kind of profiles open and close: welded and/or seamed tubes. uprights, attics, coverings, profiles for plasterboard, electrical canals, automotive, drainpipes, etc

Lines integrated with decoiler/s, coil junction, unit of laying felt and/or protective film, punching units, multi-press, start-stop or flying cuttings, welding units

Bendings and rollformings

Avant-garde technological design devices of easy management

Our lines are personalized and studied together with our Clients based on the profile/s to realize