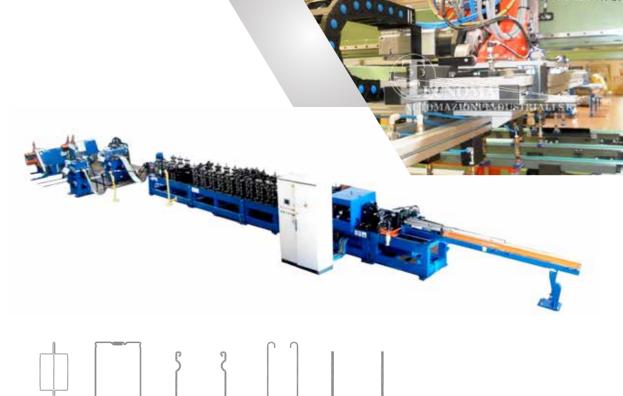

Roll forming lines compact,

fixed, with cassettes, duplex adjustable in width, multi-profiles and combined

Profiling implants to manufacture insulated panels for covering and wall

Lines integrated with mechanical hand, controlled by anthropomorphic or Cartesian robots. to pile up, palletizer and packaging of the profiles

#### OUR RANGE OF LINES INCLUDES

Installation for working metal sheets (zinc-coated steel and painted, aluminium, stainless steel, copper) Line to manufacture every kind of profiles open and close: welded and/or seamed tubes. uprights, attics, coverings, profiles for plasterboard, electrical canals, automotive, drainpipes, etc

Lines to manufacture special profiles: sliding doors, shutters, ventilation profiles, profiles on the agricultural field

Lines to manufacture profiles of various thickness up to 6 mm

Roll forming with width up to 1500 mm

Lines integrated with decoiler/s, coil junction, unit of laying felt and/or protective film, punching units, multi-press, start-stop or flying cuttings, welding units

Bendings and rollformings

Avant-garde technological design devices of easy management