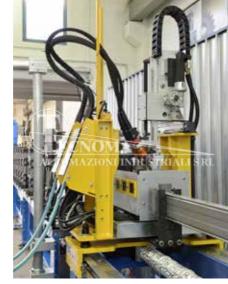

Roll forming lines compact,

fixed, with cassettes, duplex adjustable in width, multi-profiles and combined

Profiling implants to manufacture insulated panels for covering and wall

Lines integrated with mechanical hand, controlled by anthropomorphic or Cartesian robots. to pile up, palletizer and packaging of the profiles