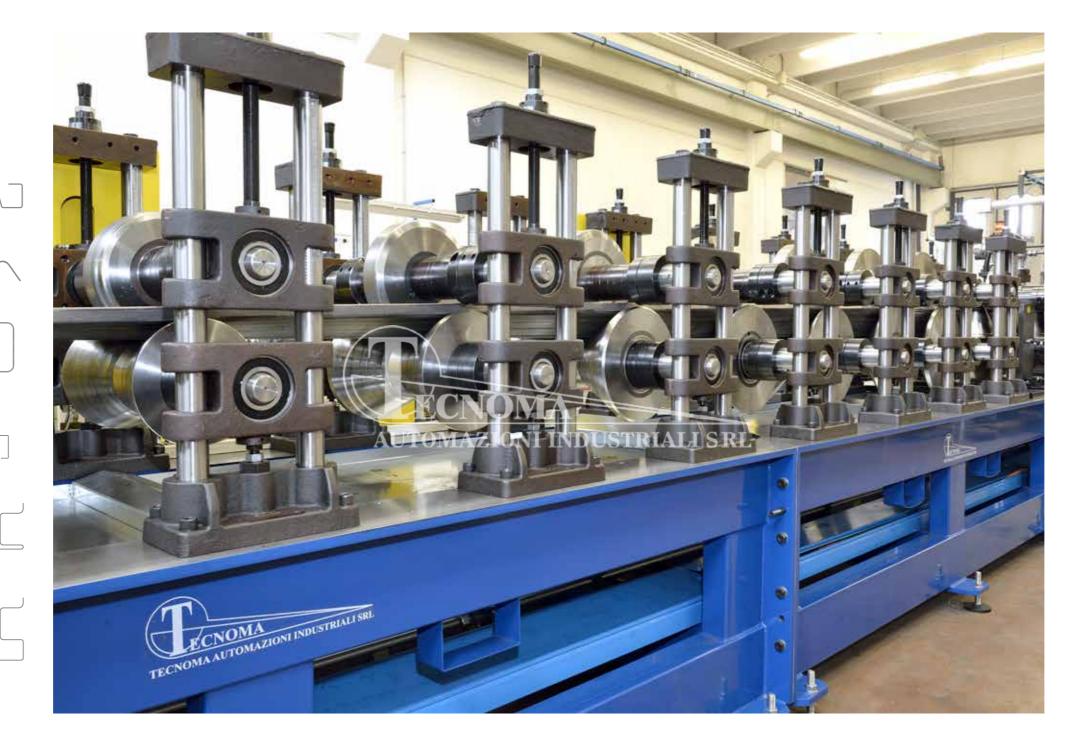

Roll forming lines compact,

fixed, with cassettes, duplex adjustable in width, multi-profiles and combined

Profiling implants to manufacture insulated panels for covering and wall

Lines integrated with mechanical hand, controlled by anthropomorphic or Cartesian robots. to pile up, palletizer and packaging of the profiles

Lines integrated with decoiler/s, coil junction, unit of laying felt and/or protective film, punching units, multi-press, start-stop or flying cuttings, welding units

Bendings and rollformings

Avant-garde technological design devices of easy management

Our lines are personalized and studied together with our Clients based on the profile/s to realize