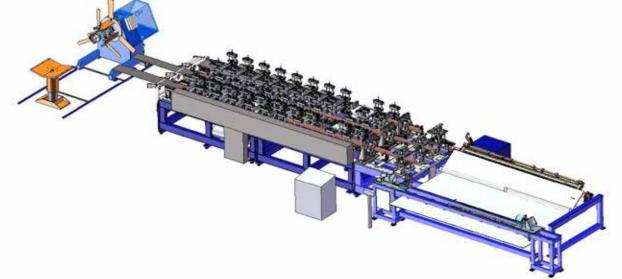

Roll forming lines compact,

fixed, with cassettes, duplex adjustable in width, multi-profiles and combined

Profiling implants to manufacture insulated panels for covering and wall

Lines integrated with mechanical hand, controlled by anthropomorphic or Cartesian robots. to pile up, palletizer and packaging of the profiles

#### OUR RANGE OF LINES INCLUDES

Installation for working metal sheets (zinc-coated steel and painted, aluminium, stainless steel, copper) Line to manufacture every kind of profiles open and close: welded and/or seamed tubes. uprights, attics, coverings, profiles for plasterboard, electrical canals, automotive, drainpipes, etc

Lines integrated with decoiler/s, coil junction, unit of laying felt and/or protective film, punching units, multi-press, start-stop or flying cuttings, welding units

Bendings and rollformings

Avant-garde technological design devices of easy management

Our lines are personalized and studied together with our Clients based on the profile/s to realize