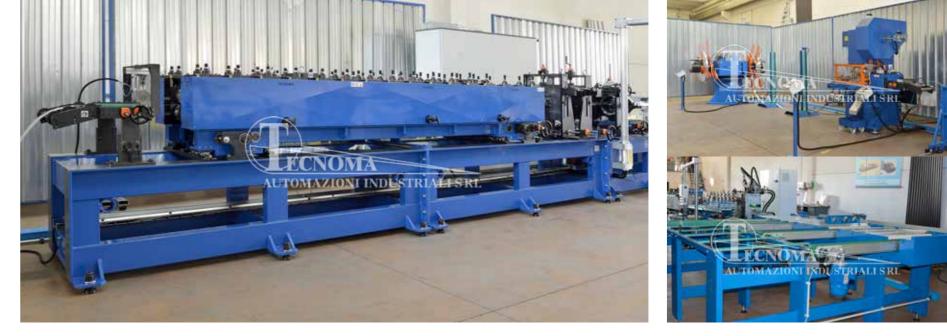

Roll forming lines compact,

fixed, with cassettes, duplex adjustable in width, multi-profiles and combined

Profiling implants to manufacture insulated panels for covering and wall

Lines integrated with mechanical hand, controlled by anthropomorphic or Cartesian robots. to pile up, palletizer and packaging of the profiles

#### OUR RANGE OF LINES INCLUDES

Installation for working metal sheets (zinc-coated steel and painted, aluminium, stainless steel, copper) Line to manufacture every kind of profiles open and close: welded and/or seamed tubes. uprights, attics, coverings, profiles for plasterboard, electrical canals, automotive, drainpipes, etc

Lines integrated with decoiler/s, coil junction, unit of laying felt and/or protective film, punching units, multi-press, start-stop or flying cuttings, welding units

Bendings and rollformings

Avant-garde technological design devices of easy management