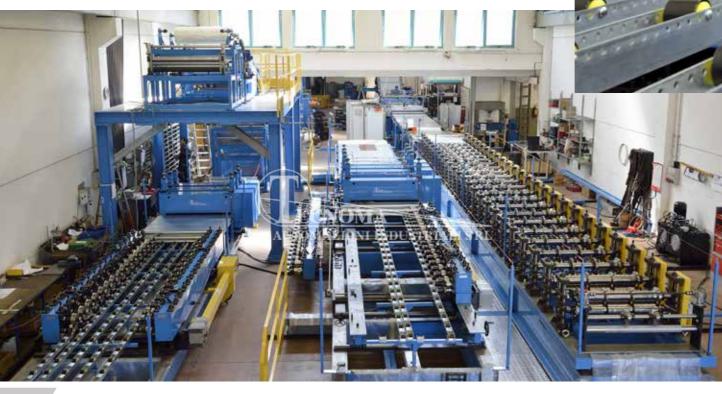

Roll forming lines compact,

fixed, with cassettes, duplex adjustable in width, multi-profiles and combined

Profiling implants to manufacture insulated panels for covering and wall

Lines integrated with mechanical hand, controlled by anthropomorphic or Cartesian robots. to pile up, palletizer and packaging of the profiles

#### OUR RANGE OF LINES INCLUDES

Installation for working metal sheets (zinc-coated steel and painted, aluminium, stainless steel, copper) Line to manufacture every kind of profiles open and close: welded and/or seamed tubes. uprights, attics, coverings, profiles for plasterboard, electrical canals, automotive, drainpipes, etc

Lines integrated with decoiler/s, coil junction, unit of laying felt and/or protective film, punching units, multi-press, start-stop or flying cuttings, welding units

Bendings and rollformings

Avant-garde technological design devices of easy management