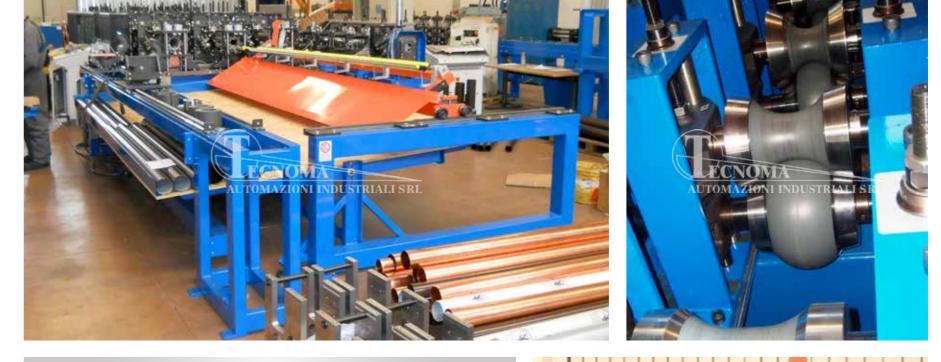

Roll forming lines compact,

fixed, with cassettes, duplex adjustable in width, multi-profiles and combined

Profiling implants to manufacture insulated panels for covering and wall

Lines integrated with mechanical hand, controlled by anthropomorphic or Cartesian robots. to pile up, palletizer and packaging of the profiles

#### OUR RANGE OF LINES INCLUDES

Installation for working metal sheets (zinc-coated steel and painted, aluminium, stainless steel, copper) Line to manufacture every kind of profiles open and close: welded and/or seamed tubes. uprights, attics, coverings, profiles for plasterboard, electrical canals, automotive, drainpipes, etc

Lines integrated with decoiler/s, coil junction, unit of laying felt and/or protective film, punching units, multi-press, start-stop or flying cuttings, welding units

Bendings and rollformings

Avant-garde technological design devices of easy management

Our lines are personalized and studied together with our Clients based on the profile/s to realize