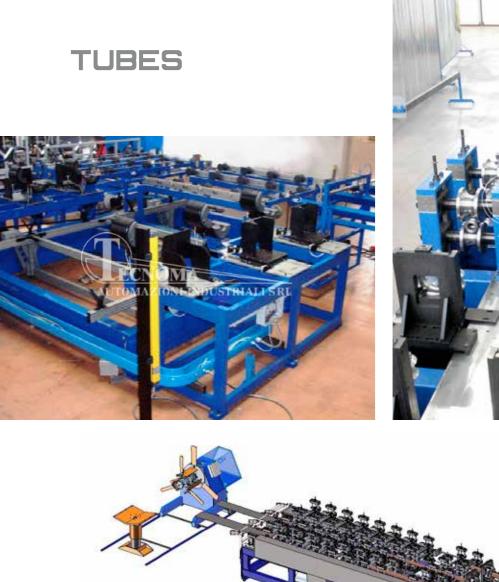

#### OUR RANGE OF LINES INCLUDES

Installation for working metal sheets (zinc-coated steel and painted, aluminium, stainless steel, copper) Line to manufacture every kind of profiles open and close: welded and/or seamed tubes. uprights, attics, coverings, profiles for plasterboard, electrical canals, automotive, drainpipes, etc

## DRAINPIPES

OMAZIONI INDUSTRIALI SRL