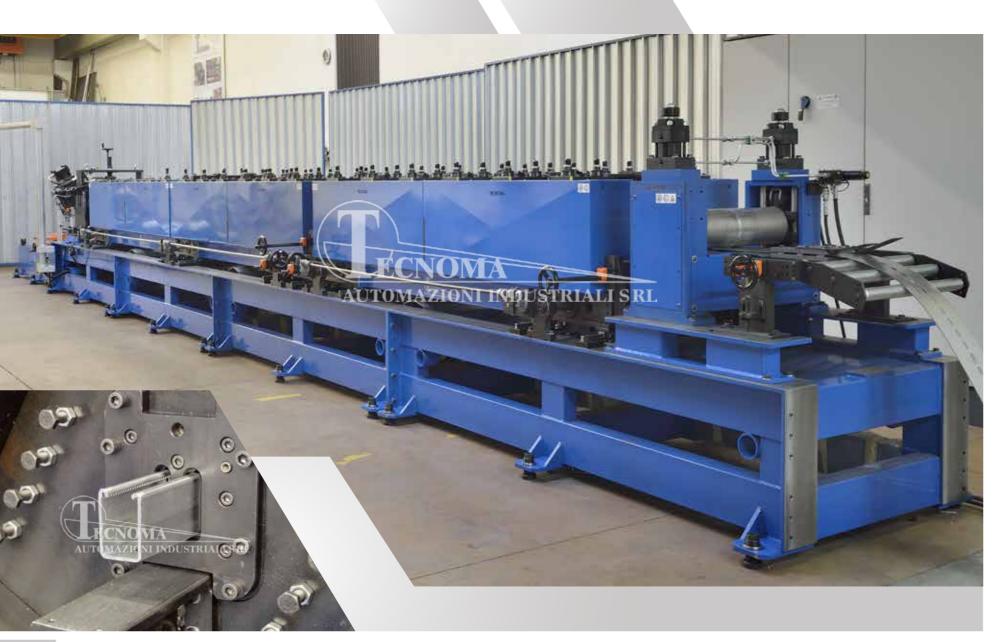

Roll forming lines compact,

fixed, with cassettes, duplex adjustable in width, multi-profiles and combined

Profiling implants to manufacture insulated panels for covering and wall

Lines integrated with mechanical hand, controlled by anthropomorphic or Cartesian robots. to pile up, palletizer and packaging of the profiles

#### OUR RANGE OF LINES INCLUDES

Installation for working metal sheets (zinc-coated steel and painted, aluminium, stainless steel, copper) Line to manufacture every kind of profiles open and close: welded and/or seamed tubes. uprights, attics, coverings, profiles for plasterboard, electrical canals, automotive, drainpipes, etc

Lines integrated with decoiler/s, coil junction, unit of laying felt and/or protective film, punching units, multi-press, start-stop or flying cuttings, welding units

Bendings and rollformings

Avant-garde technological design devices of easy management