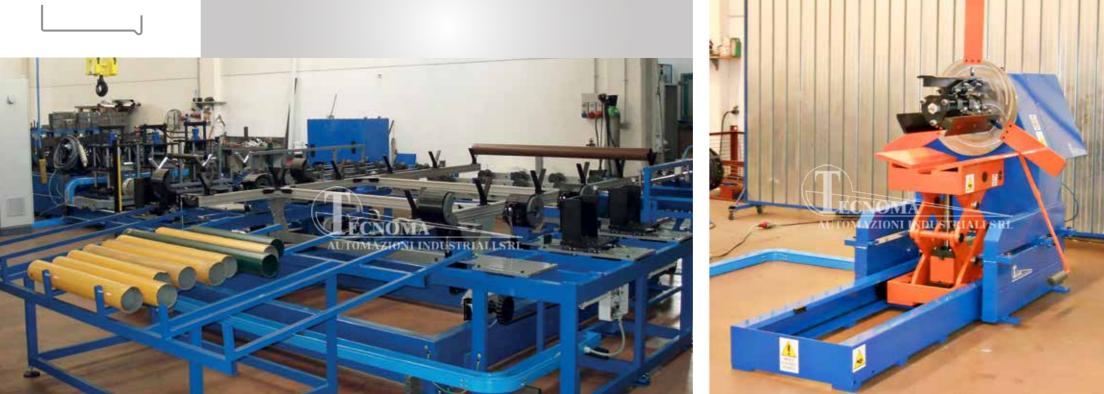

Roll forming lines compact,

fixed, with cassettes, duplex adjustable in width, multi-profiles and combined

Profiling implants to manufacture insulated panels for covering and wall

Lines integrated with mechanical hand, controlled by anthropomorphic or Cartesian robots. to pile up, palletizer and packaging of the profiles

#### OUR RANGE OF LINES INCLUDES

Installation for working metal sheets (zinc-coated steel and painted, aluminium, stainless steel, copper) Line to manufacture every kind of profiles open and close: welded and/or seamed tubes. uprights, attics, coverings, profiles for plasterboard, electrical canals, automotive, drainpipes, etc

Lines integrated with decoiler/s, coil junction, unit of laying felt and/or protective film, punching units, multi-press, start-stop or flying cuttings, welding units

Bendings and rollformings

Avant-garde technological design devices of easy management

Our lines are personalized and studied together with our Clients based on the profile/s to realize