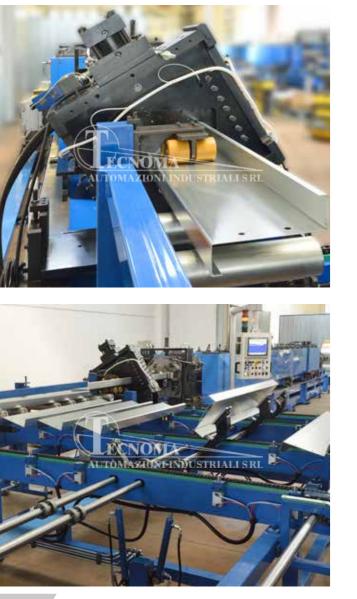

Roll forming lines compact,

fixed, with cassettes, duplex adjustable in width, multi-profiles and combined

Profiling implants to manufacture insulated panels for covering and wall

Lines integrated with mechanical hand, controlled by anthropomorphic or Cartesian robots. to pile up, palletizer and packaging of the profiles

Lines integrated with decoiler/s, coil junction, unit of laying felt and/or protective film, punching units, multi-press, start-stop or flying cuttings, welding units

Bendings and rollformings

Avant-garde technological design devices of easy management