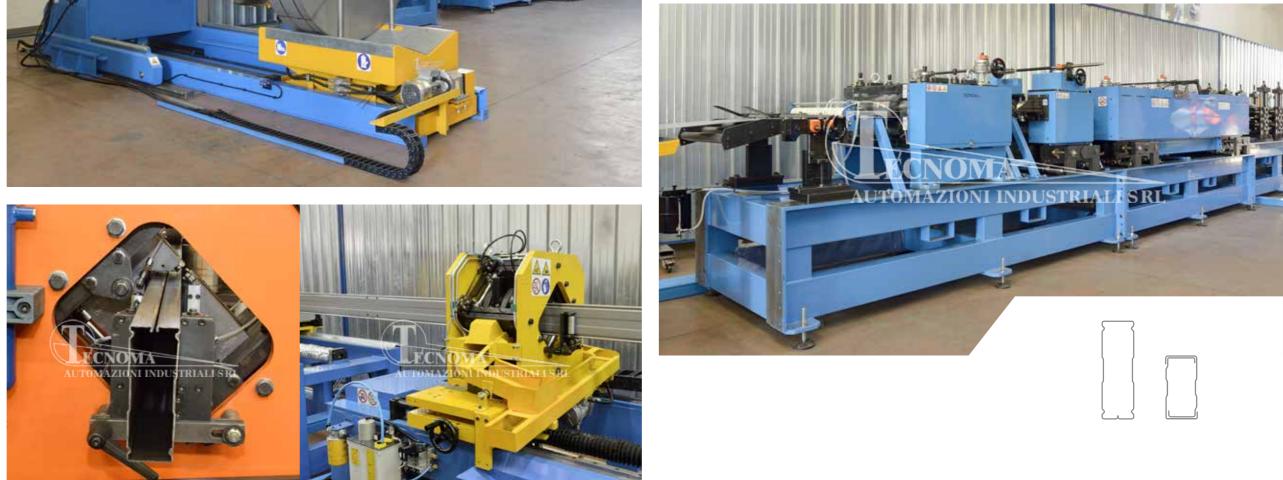

Roll forming lines compact,

fixed, with cassettes, duplex adjustable in width, multi-profiles and combined

Profiling implants to manufacture insulated panels for covering and wall

Lines integrated with mechanical hand, controlled by anthropomorphic or Cartesian robots. to pile up, palletizer and packaging of the profiles

#### OUR RANGE OF LINES INCLUDES

Installation for working metal sheets (zinc-coated steel and painted, aluminium, stainless steel, copper) Line to manufacture every kind of profiles open and close: welded and/or seamed tubes. uprights, attics, coverings, profiles for plasterboard, electrical canals, automotive, drainpipes, etc

Lines integrated with decoiler/s, coil junction, unit of laying felt and/or protective film, punching units, multi-press, start-stop or flying cuttings, welding units

Bendings and rollformings

Avant-garde technological design devices of easy management

Our lines are personalized and studied together with our Clients based on the profile/s to realize