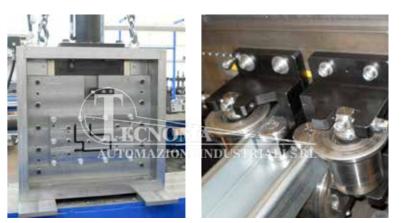

Roll forming lines compact,

fixed, with cassettes, duplex adjustable in width, multi-profiles and combined

Profiling implants to manufacture insulated panels for covering and wall

Lines integrated with mechanical hand, controlled by anthropomorphic or Cartesian robots. to pile up, palletizer and packaging of the profiles

Lines integrated with decoiler/s, coil junction, unit of laying felt and/or protective film, punching units, multi-press, start-stop or flying cuttings, welding units

Bendings and rollformings

Avant-garde technological design devices of easy management