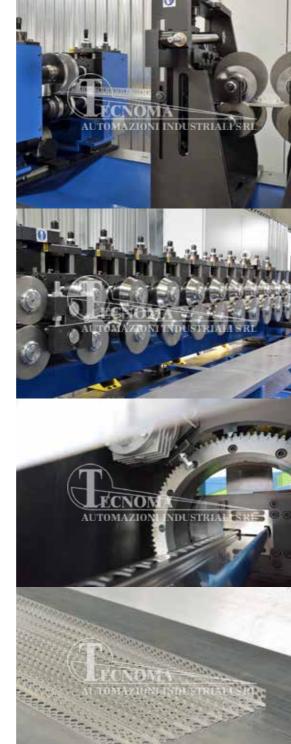

Roll forming lines compact,

fixed, with cassettes, duplex adjustable in width, multi-profiles and combined

Profiling implants to manufacture insulated panels for covering and wall

Lines integrated with mechanical hand, controlled by anthropomorphic or Cartesian robots. to pile up, palletizer and packaging of the profiles

#### OUR RANGE OF LINES INCLUDES

Installation for working metal sheets (zinc-coated steel and painted, aluminium, stainless steel, copper) Line to manufacture every kind of profiles open and close: welded and/or seamed tubes. uprights, attics, coverings, profiles for plasterboard, electrical canals, automotive, drainpipes, etc

Lines integrated with decoiler/s, coil junction, unit of laying felt and/or protective film, punching units, multi-press, start-stop or flying cuttings, welding units

Bendings and rollformings

Avant-garde technological design devices of easy management