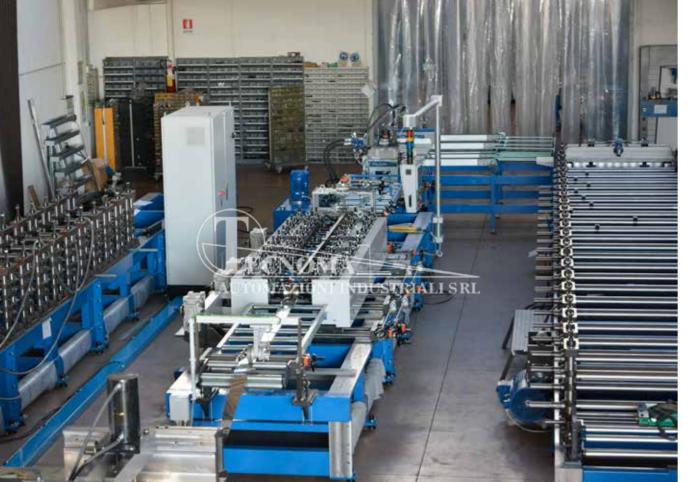

Roll forming lines compact,

fixed, with cassettes, duplex adjustable in width, multi-profiles and combined

Profiling implants to manufacture insulated panels for covering and wall

Lines integrated with mechanical hand, controlled by anthropomorphic or Cartesian robots. to pile up, palletizer and packaging of the profiles

#### OUR RANGE OF LINES INCLUDES

Installation for working metal sheets (zinc-coated steel and painted, aluminium, stainless steel, copper) Line to manufacture every kind of profiles open and close: welded and/or seamed tubes. uprights, attics, coverings, profiles for plasterboard, electrical canals, automotive, drainpipes, etc

Lines integrated with decoiler/s, coil junction, unit of laying felt and/or protective film, punching units, multi-press, start-stop or flying cuttings, welding units

Bendings and rollformings

Avant-garde technological design devices of easy management

Our lines are personalized and studied together with our Clients based on the profile/s to realize