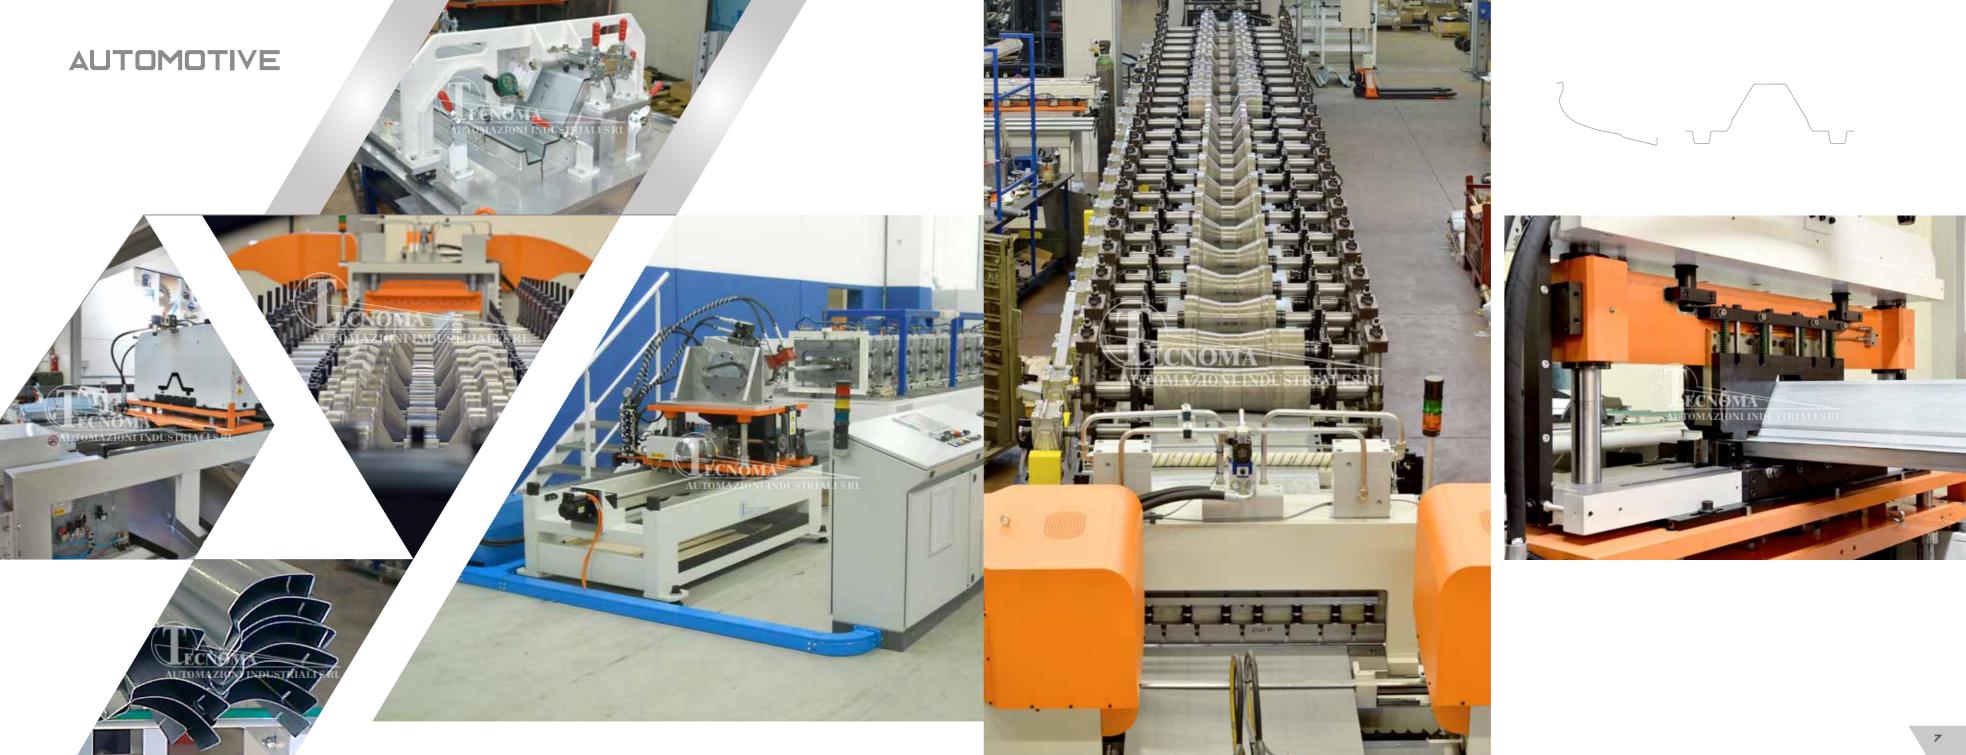

Roll forming lines compact,

fixed, with cassettes, duplex adjustable in width, multi-profiles and combined

Profiling implants to manufacture insulated panels for covering and wall

Lines integrated with mechanical hand, controlled by anthropomorphic or Cartesian robots. to pile up, palletizer and packaging of the profiles

#### OUR RANGE OF LINES INCLUDES

Installation for working metal sheets (zinc-coated steel and painted, aluminium, stainless steel, copper) Line to manufacture every kind of profiles open and close: welded and/or seamed tubes. uprights, attics, coverings, profiles for plasterboard, electrical canals, automotive, drainpipes, etc

Lines to manufacture special profiles: sliding doors, shutters, ventilation profiles, profiles on the agricultural field

Lines to manufacture profiles of various thickness up to 6 mm

Roll forming with width up to 1500 mm

Lines integrated with decoiler/s, coil junction, unit of laying felt and/or protective film, punching units, multi-press, start-stop or flying cuttings, welding units

Bendings and rollformings

Avant-garde technological design devices of easy management