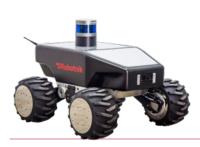

cts, robots and sensors work in simulation. FMS: Autonomous Orchestration of multiple robots in any environment. Integration: Compatibility with standard protocols like MQTT, OPCUA, REST.

**CLIENTS** 





































## COLLABORATIVE MOBILE ROBOTS

#### RB-I BASE

Payload: 50 kg Environment: Indoor





## **RB-THERON**

Payload: 200 kg Environment: Indoor





#### **SUMMIT-XL STEEL**

Payload: 250 kg Environment: Indoor





## **RB-ROBOUT**

Payload: 1.000 kg Environment: Indoor





## **SUMMIT-XL**

Payload: Up to 65 kg Environment: Indoor & outdoor



## **RB-VOGUI**

Payload: Up to 150 kg Environment: Indoor & outdoor



## **RB-VOGUI XL**

Payload: Up to 250 kg Environment: Indoor & outdoor



## **RB-WATCHER**

Payload: 65 kg Environment: Indoor & outdoor













# COLLABORATIVE MOBILE MANIPULATORS

Our portfolio includes a wide variety of products for the development of industrial applications and R&D in Service Robotics.

## **RB-KAIROS+**

Payload: Up to 250 kg Environment: Indoor





## **RB-VOGUI+**

Payload: Up to 120 Kg Environment: Indoor & outdoor



#### XL-GEN

Payload: Up to 15 Kg Environment: Indoor & outdoor



## **RB-THERON+**

Payload: Up to 105 Kg Environment: Indoor



## **RB-ROBOUT+**

Payload: Up to 520 Kg Environment: Indoor













# SERVICE ROBOTICS FOR THE WORLD



www.robotnik.eu