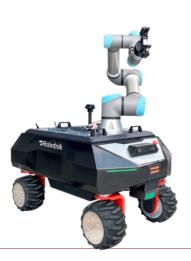

## **SUMMIT-XL**

Payload: Up to 65 kg Environment: Indoor & outdoor



## **RB-VOGUI**

Payload: Up to 150 kg Environment: Indoor & outdoor



## **RB-VOGUI XL**

Payload: Up to 250 kg Environment: Indoor & outdoor



## **RB-WATCHER**

Payload: 65 kg Environment: Indoor & outdoor













# COLLABORATIVE MOBILE MANIPULATORS

Our portfolio includes a wide variety of products for the development of industrial applications and R&D in Service Robotics.

## **RB-KAIROS+**

Payload: Up to 250 kg Environment: Indoor





## **RB-VOGUI+**

Payload: Up to 120 Kg Environment: Indoor & outdoor



#### XL-GEN

Payload: Up to 15 Kg Environment: Indoor & outdoor



## **RB-THERON+**

Payload: Up to 105 Kg Environment: Indoor



## **RB-ROBOUT+**

Payload: Up to 520 Kg Environment: Indoor













# SERVICE ROBOTICS FOR THE WORLD



www.robotnik.eu