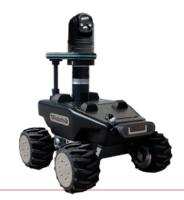

obots and sensors work in simulation. FMS: Autonomous Orchestration of multiple robots in any environment. Integration: Compatibility with standard protocols like MQTT, OPCUA, REST.

**CLIENTS** 





































## COLLABORATIVE MOBILE ROBOTS

#### RB-I BASE

Payload: 50 kg Environment: Indoor





## **RB-THERON**

Payload: 200 kg Environment: Indoor





#### **SUMMIT-XL STEEL**

Payload: 250 kg Environment: Indoor





## **RB-ROBOUT**

Payload: 1.000 kg Environment: Indoor





## **SUMMIT-XL**

Payload: Up to 65 kg Environment: Indoor & outdoor



## **RB-VOGUI**

Payload: Up to 150 kg Environment: Indoor & outdoor



## **RB-VOGUI XL**

Payload: Up to 250 kg Environment: Indoor & outdoor



## **RB-WATCHER**

Payload: 65 kg Environment: Indoor & outdoor













# COLLABORATIVE MOBILE MANIPULATORS

Our portfolio includes a wide variety of products for the development of industrial applications and R&D in Service Robotics.

## **RB-KAIROS+**

Payload: Up to 250 kg Environment: Indoor





## **RB-VOGUI+**

Payload: Up to 120 Kg Environment: Indoor & outdoor



#### XL-GEN

Payload: Up to 15 Kg Environment: Indoor & outdoor



## **RB-THERON+**

Payload: Up to 105 Kg Environment: Indoor



## **RB-ROBOUT+**

Payload: Up to 520 Kg Environment: Indoor













# SERVICE ROBOTICS FOR THE WORLD



www.robotnik.eu