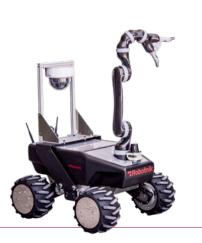

## **SUMMIT-XL**

Payload: Up to 65 kg Environment: Indoor & outdoor



## **RB-VOGUI**

Payload: Up to 150 kg Environment: Indoor & outdoor



## **RB-VOGUI XL**

Payload: Up to 250 kg Environment: Indoor & outdoor



## **RB-WATCHER**

Payload: 65 kg Environment: Indoor & outdoor













# COLLABORATIVE MOBILE MANIPULATORS

Our portfolio includes a wide variety of products for the development of industrial applications and R&D in Service Robotics.

## **RB-KAIROS+**

Payload: Up to 250 kg Environment: Indoor





## **RB-VOGUI+**

Payload: Up to 120 Kg Environment: Indoor & outdoor



#### XL-GEN

Payload: Up to 15 Kg Environment: Indoor & outdoor



## **RB-THERON+**

Payload: Up to 105 Kg Environment: Indoor



## **RB-ROBOUT+**

Payload: Up to 520 Kg Environment: Indoor













# SERVICE ROBOTICS FOR THE WORLD



www.robotnik.eu