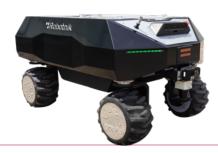

s, robots and sensors work in simulation. FMS: Autonomous Orchestration of multiple robots in any environment. Integration: Compatibility with standard protocols like MQTT, OPCUA, REST.

**CLIENTS** 





































## COLLABORATIVE MOBILE ROBOTS

#### RB-I BASE

Payload: 50 kg Environment: Indoor





## **RB-THERON**

Payload: 200 kg Environment: Indoor





#### **SUMMIT-XL STEEL**

Payload: 250 kg Environment: Indoor





## **RB-ROBOUT**

Payload: 1.000 kg Environment: Indoor





## **SUMMIT-XL**

Payload: Up to 65 kg Environment: Indoor & outdoor



## **RB-VOGUI**

Payload: Up to 150 kg Environment: Indoor & outdoor



## **RB-VOGUI XL**

Payload: Up to 250 kg Environment: Indoor & outdoor



## **RB-WATCHER**

Payload: 65 kg Environment: Indoor & outdoor













# COLLABORATIVE MOBILE MANIPULATORS

Our portfolio includes a wide variety of products for the development of industrial applications and R&D in Service Robotics.

## **RB-KAIROS+**

Payload: Up to 250 kg Environment: Indoor





## **RB-VOGUI+**

Payload: Up to 120 Kg Environment: Indoor & outdoor



#### XL-GEN

Payload: Up to 15 Kg Environment: Indoor & outdoor



## **RB-THERON+**

Payload: Up to 105 Kg Environment: Indoor



## **RB-ROBOUT+**

Payload: Up to 520 Kg Environment: Indoor













# SERVICE ROBOTICS FOR THE WORLD



www.robotnik.eu