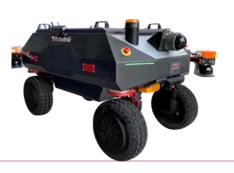

robots and sensors work in simulation. FMS: Autonomous Orchestration of multiple robots in any environment. Integration: Compatibility with standard protocols like MQTT, OPCUA, REST.

**CLIENTS** 





































## COLLABORATIVE MOBILE ROBOTS

#### RB-I BASE

Payload: 50 kg Environment: Indoor





## **RB-THERON**

Payload: 200 kg Environment: Indoor





#### **SUMMIT-XL STEEL**

Payload: 250 kg Environment: Indoor





## **RB-ROBOUT**

Payload: 1.000 kg Environment: Indoor





## **SUMMIT-XL**

Payload: Up to 65 kg Environment: Indoor & outdoor



## **RB-VOGUI**

Payload: Up to 150 kg Environment: Indoor & outdoor



## **RB-VOGUI XL**

Payload: Up to 250 kg Environment: Indoor & outdoor



## **RB-WATCHER**

Payload: 65 kg Environment: Indoor & outdoor













# COLLABORATIVE MOBILE MANIPULATORS

Our portfolio includes a wide variety of products for the development of industrial applications and R&D in Service Robotics.

## **RB-KAIROS+**

Payload: Up to 250 kg Environment: Indoor





## **RB-VOGUI+**

Payload: Up to 120 Kg Environment: Indoor & outdoor



#### XL-GEN

Payload: Up to 15 Kg Environment: Indoor & outdoor



## **RB-THERON+**

Payload: Up to 105 Kg Environment: Indoor



## **RB-ROBOUT+**

Payload: Up to 520 Kg Environment: Indoor













# SERVICE ROBOTICS FOR THE WORLD



www.robotnik.eu