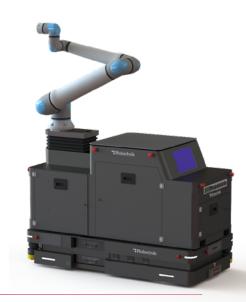

**SUMMIT-XL**

Payload: Up to 65 kg Environment: Indoor & outdoor



## **RB-VOGUI**

Payload: Up to 150 kg Environment: Indoor & outdoor



## **RB-VOGUI XL**

Payload: Up to 250 kg Environment: Indoor & outdoor



## **RB-WATCHER**

Payload: 65 kg Environment: Indoor & outdoor













# COLLABORATIVE MOBILE MANIPULATORS

Our portfolio includes a wide variety of products for the development of industrial applications and R&D in Service Robotics.

## **RB-KAIROS+**

Payload: Up to 250 kg Environment: Indoor





## **RB-VOGUI+**

Payload: Up to 120 Kg Environment: Indoor & outdoor



#### XL-GEN

Payload: Up to 15 Kg Environment: Indoor & outdoor



## **RB-THERON+**

Payload: Up to 105 Kg Environment: Indoor



## **RB-ROBOUT+**

Payload: Up to 520 Kg Environment: Indoor













# SERVICE ROBOTICS FOR THE WORLD



www.robotnik.eu