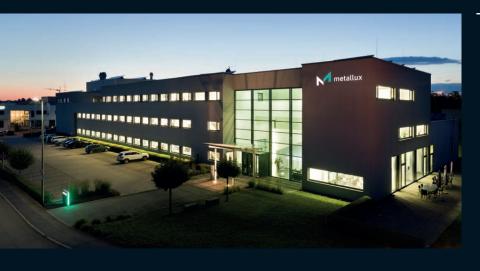

## Sensors, resistors and joysticks

Metallux AG is an internationally active, medium-sized company based in Leutenbach near Stuttgart and an independent subsidiary in Rochester, USA.

With over 160 employees, we have been developing and manufacturing sensors, resistors and industrial joysticks for over 35 years. From the standard product to customer-specific solutions – that is our strength.