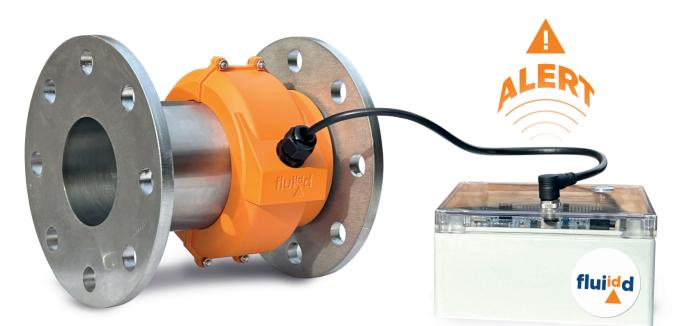

# Product and Implementation

ElectrodesMountableon a standardon a **pump, valve**pipe for **easy**or pipe, quickintegration.installation.

Data processing by **powerful embedded AI**, standalone without cloud connection.

**Robust IP67** casing with integrated electronics, powered by the mains.

Unique technology, protected by **5 patents**.

Save up to €100K by avoiding production downtime.

Anticipate imminent breakdowns and prevent up to **30%** of **annual energetic financial losses**.