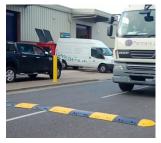

### Black and yellow modular speed bump

Composed of a black element and a yellow element to be completed with 2 end caps. Equipped with 4 («cat's eye») reflectors for high visibility day and night. To be fixed to the ground (4 fixing holes per element and 2 holes per end) : special concrete fixing dowel pins code PAFIX4. In recycled black or yellow rubber. Anti-slip.

For private roads (car parks, companies, shopping centers, hospitals, residences, etc.). Suitable for the passage of heavy vehicles (supports up to 44 tons). The client is responsible for complying with the regulations in force.

Black and yellow elements : - Dimensions : 1000mm x 350mm x 50mm - Weight : 14,5 kg

Code RALMODUL-50-100

End caps (sold in pairs): - Dimensions : 170mm x 350mmx 50mm - Weight : 3,95 kg Code RALMODUL-50-EXT