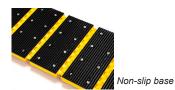

### Black and yellow modular speed bump

Composed of a black element and a yellow element to be completed with 2 end caps. Equipped with 4 («cat's eye») reflectors for high visibility day and night. To be fixed to the ground (4 fixing holes per element and 2 holes per end) : special concrete fixing dowel pins code PAFIX4. In recycled black or yellow rubber. Anti-slip.

Black and yellow elements : - Dimensions : 1000mm x 350mm x 50mm - Weight : 14,5 kg

Code RALMODUL-50-100

End caps (sold in pairs): - Dimensions : 170mm x 350mmx 50mm - Weight : 3,95 kg Code RALMODUL-50-EXT