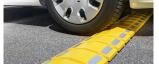

### Black and yellow modular speed bump

Composed of a black element and a yellow element to be completed with 2 end caps. Equipped with 4 («cat's eye») reflectors for high visibility day and night. To be fixed to the ground (4 fixing holes per element and 2 holes per end) : special concrete fixing dowel pins code PAFIX4. In recycled black or yellow rubber. Anti-slip.

For private roads (car parks, companies, shopping centers, hospitals, residences, etc.). Suitable for the passage of heavy vehicles (supports up to 44 tons). The client is responsible for complying with the regulations in force.