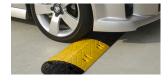

### Black and yellow modular speed bump

Composed of a black element and a yellow element to be completed with 2 end caps. Equipped with 4 («cat's eye») reflectors for high visibility day and night. To be fixed to the ground (4 fixing holes per element and 2 holes per end) : special concrete fixing dowel pins code PAFIX4. In recycled black or yellow rubber. Anti-slip.

For private roads (car parks, companies, shopping centers, hospitals, residences, etc.). Suitable for the passage of heavy vehicles (supports up to 44 tons). The client is responsible for complying with the regulations in force.

Black and yellow elements : - Dimensions : 1000mm x 350mm x 50mm - Weight : 14,5 kg

Code RALMODUL-50-100

End caps (sold in pairs): - Dimensions : 170mm x 350mmx 50mm - Weight : 3,95 kg Code RALMODUL-50-EXT