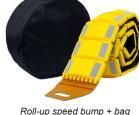

### Transportable roll-up speed bump

For temporary use - should not be fixed to the ground. Instant Setup : the speed bump unwinds and rewinds on itself. Delivered with a transport bag Ø 530 mm. Equipped with reflective strips for visibility day and night. In yellow polypropylene with elastomer base for good grip on the ground. Ideal for festivals.

#### Unfolded speed bump :

- Dimensions : 3000mm x 220mm x 40mm - Weight : 11,6 kg Code RALROUL-40-300

44T

SLOW