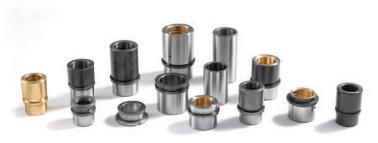

#### **Guide bushes**

In press tooling, guide bushes play a crucial role in ensuring precise and stable positioning of movable components.

Paired with a guide pillar and possibly a ball cage, they are used to guide the linear movements of elements within the tool, minimizing friction, vibrations, and excessive wear.

Various types of guide bushes are available, each with its own characteristics and advantages depending on the guiding system and the application.

To choose the right guide bush you need to take into account several parameters such as: loads, movement speed, precision, and other application-specific parameters. Each type of bush has its own advantages and limitations.