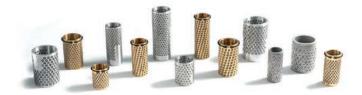

#### **Ball cages**

Ball cages enable press tools to operate at higher speeds and are crucial for specific applications.

Paired with a guide pillar and a guide bush, the ball cage allows low friction.

We have various types of ball cages available to suit different needs and applications.