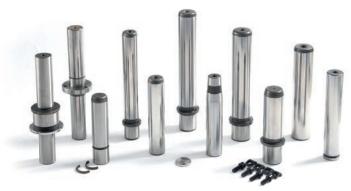

#### **Guide pillars**

Guide pillars play a crucial role in press tools by ensuring precise positioning and form the basis for guiding moving components.

They contribute to maintaining stability, precision, and durability of the entire tool. Various types of guide pillars are available to meet specific application requirements.