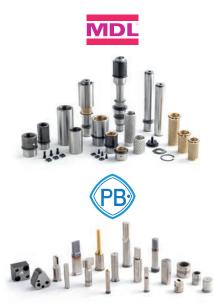

#### **Guide pillars**

Guide pillars play a crucial role in press tools by ensuring precise positioning and form the basis for guiding moving components.

They contribute to maintaining stability, precision, and durability of the entire tool. Various types of guide pillars are available to meet specific application requirements.

#### **Guide bushes**

In press tooling, guide bushes play a crucial role in ensuring precise and stable positioning of movable components.

Paired with a guide pillar and possibly a ball cage, they are used to guide the linear movements of elements within the tool, minimizing friction, vibrations, and excessive wear.

#### **Ball cages**

Ball cages enable press tools to operate at higher speeds and are crucial for specific applications.

Paired with a guide pillar and a guide bush, the ball cage allows low friction.

We have various types of ball cages available to suit different needs and applications.