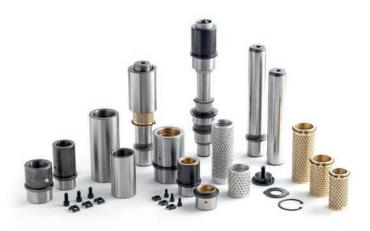

#### **Guide pillars**

Guide pillars play a crucial role in press tools by ensuring precise positioning and form the basis for guiding moving components.

They contribute to maintaining stability, precision, and durability of the entire tool. Various types of guide pillars are available to meet specific application requirements.

#### **Guide bushes**

In press tooling, guide bushes play a crucial role in ensuring precise and stable positioning of movable components.

Paired with a guide pillar and possibly a ball cage, they are used to guide the linear movements of elements within the tool, minimizing friction, vibrations, and excessive wear.

Various types of guide bushes are available, each with its own characteristics and advantages depending on the guiding system and the application.

To choose the right guide bush you need to take into account several parameters such as: loads, movement speed, precision, and other application-specific parameters. Each type of bush has its own advantages and limitations.

#### **Ball cages**

Ball cages enable press tools to operate at higher speeds and are crucial for specific applications.

Paired with a guide pillar and a guide bush, the ball cage allows low friction.

We have various types of ball cages available to suit different needs and applications.

#### **Accessories**

The accessories for guide elements allow us to complement our range of standard elements.

These include fastening elements and extensions for pillars or bushes.

Explore our range of additional elements!