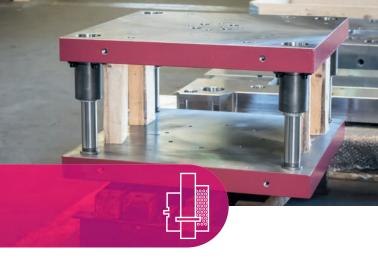

# **Guiding elements**

### Guiding elements are essential for cutting or stamping presses and tools.

They ensure the tool remains in position, enhance durability, increase precision, and ensure the alignment of punches and dies.

Our three ranges of guiding elements, following ISO, DIN, and AFNOR/CNOMO standards, cover all applications and guidance needs. Explore our in-stock standard elements.